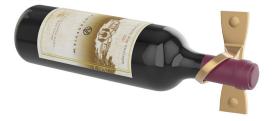

## HELIX SINGLE 5 Product Family

The Helix Single 5 is an innovative one-bottle wine rack that holds standard, Champagne, and magnum bottles on a wall or post as if floating on air. The superior design of VintageView's wall-mounted wine rack offers maximum strength and efficiency, with elegant curves to add additional visual interest. This wine rack looks almost as good without the bottle.

Use a few wine racks to create small wine storage above wet bars, or stack onto taller displays to meet any commercial or residential wine cellar requirement.

**DIMENSIONS & BOTTLE CAPACITY:** 5" (13cm) x 13" (33.5cm) x 3-1/4" (8.5cm) with wine bottle stored. Holds (1) 750ml or 1.5L bottle, label forward. Available in Left or Right bottle orientation.