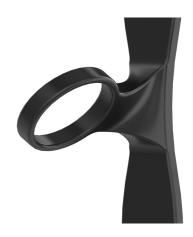

## STYLISH, CONTEMPORARY WINE STORAGE: An

impressiive balance of form and function, this remarkable metal wine rack is available in two heights, left or right bottle orientation, and can be alligned atop each other to meet any custom commercial or residential collection requirements.

## **DURABLE MATERIAL & DISTINCTIVE FINISHES:**

Built with a high-quality steel/aluminum alloy, and offered in luxury finishes (Matte Black, Cool Gray, and Golden Bronze) that match all other VintageView wine rack collections.