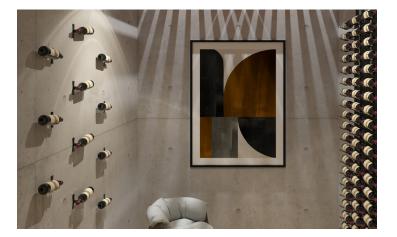

Use a few wine racks to create small wine storage above wet bars, or stack onto taller displays to meet any commercial or residential wine cellar requirement.

**DIMENSIONS & BOTTLE CAPACITY:** 5" (13cm) x 13" (33.5cm) x 3-1/4" (8.5cm) with wine bottle stored. Holds (1) 750ml or 1.5L bottle, label forward. Available in Left or Right bottle orientation.

**FLOATING OPTIONS:** Add the R Series Post to install Helix Wine Racks in floor-to-ceiling aplications, up to 15' (457.5cm) in height.

**KEY FEATURES:** Backed by a lifetime warranty, this modern wine storage option is easy-to-install on any wall in your home. Hardware for drywall and wood-backed wall installs included.